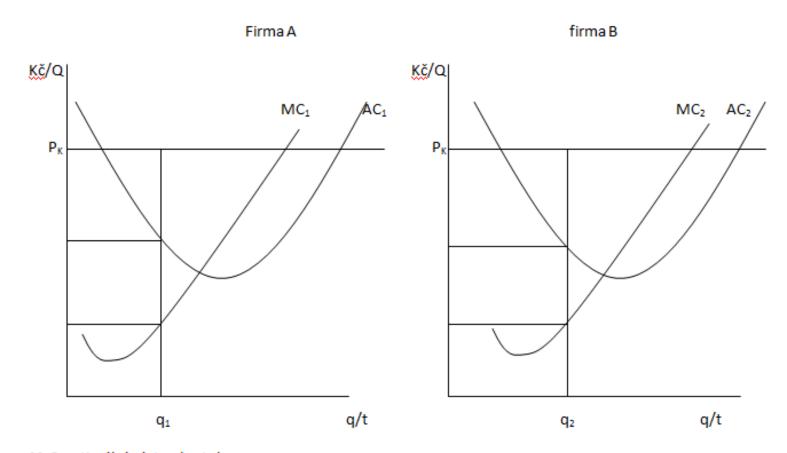

#### **Economics II**

## Firm behavior and supply shaping

Part IV.

Decision-making firm in imperfect competition – Oligopoly











#### Introduction

## 1 Oligopoly

- 1.1 Characteristics
- 1.2 Cartel
- 1.3 Cournots' model
- 1.4 Oligopoly with the price leader.
- 1.5 Model with thee cranked demand curve.

## 2 Alternate objectives of the company

- 2.1 Simple management model
- 2.2 Baumols' model firms maximising turnover











## Optimal cartel output - company A, company B



11-2 optimální výstup kartelu











## Optimal output cartel - market

Kartel (trh)













## Model with the price leader



11-5 oligopol s dominantní firmou











## Cranked demand curve



#### 11-6 zalomená poptávková křivka











## Simple management model



#### 12-1 jednoduchý manažerský model











# Baumols' model of the firm maximising turnover













## Baumols' model



12-2 Baumolův model (celkové veličiny)











## Baumols' model













## Baumols' model













## Thank you for your attention