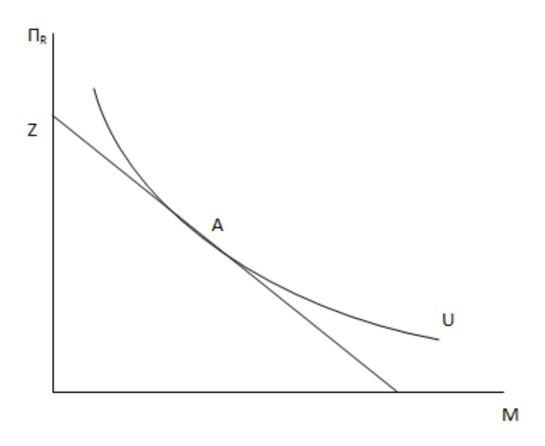

# Baumols' model of the firm maximising turnover

## Baumols' model

12-2 Baumolův model (celkové veličiny)