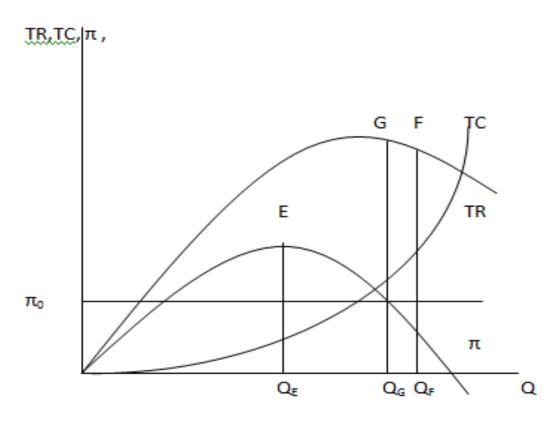

# Baumols' model of the firm maximising turnover

## Baumols' model

12-2 Baumolův model (celkové veličiny)

## Baumols' model