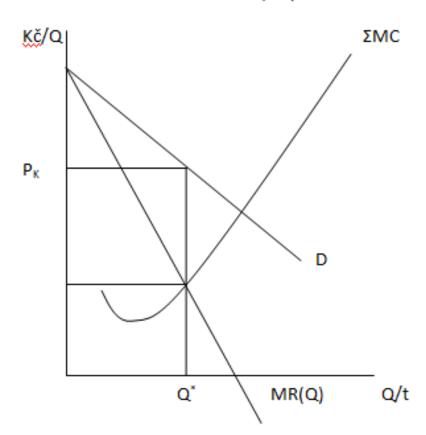

#### **Economics II**

## Firm behavior and supply shaping

Part IV.

Decision-making firm in imperfect competition – Oligopoly











#### Introduction

## 1 Oligopoly

- 1.1 Characteristics
- 1.2 Cartel
- 1.3 Cournots' model
- 1.4 Oligopoly with the price leader.
- 1.5 Model with thee cranked demand curve.

## 2 Alternate objectives of the company

- 2.1 Simple management model
- 2.2 Baumols' model firms maximising turnover











## Optimal cartel output - company A, company B



11-2 optimální výstup kartelu











## Optimal output cartel - market

Kartel (trh)













## Model with the price leader



11-5 oligopol s dominantní firmou











## Cranked demand curve



#### 11-6 zalomená poptávková křivka











## Simple management model



#### 12-1 jednoduchý manažerský model











# Baumols' model of the firm maximising turnover













## Baumols' model



12-2 Baumolův model (celkové veličiny)











## Baumols' model













## Baumols' model













## Thank you for your attention