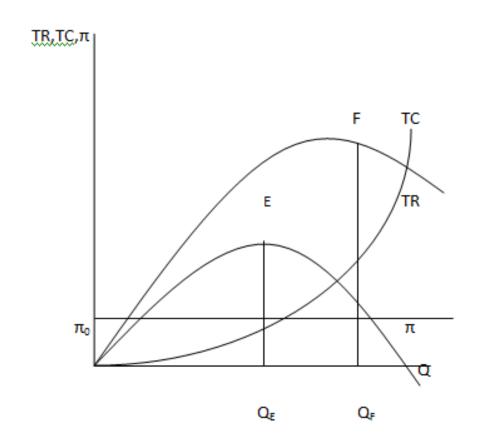

king firm in imperfect competition – Oligopoly











#### Introduction

## 1 Oligopoly

- 1.1 Characteristics
- 1.2 Cartel
- 1.3 Cournots' model
- 1.4 Oligopoly with the price leader.
- 1.5 Model with thee cranked demand curve.

## 2 Alternate objectives of the company

- 2.1 Simple management model
- 2.2 Baumols' model firms maximising turnover











## Optimal cartel output - company A, company B



11-2 optimální výstup kartelu











## Optimal output cartel - market

Kartel (trh)













## Model with the price leader



11-5 oligopol s dominantní firmou











## Cranked demand curve



#### 11-6 zalomená poptávková křivka











## Simple management model



#### 12-1 jednoduchý manažerský model











# Baumols' model of the firm maximising turnover













## Baumols' model



12-2 Baumolův model (celkové veličiny)











## Baumols' model













## Baumols' model













## Thank you for your attention