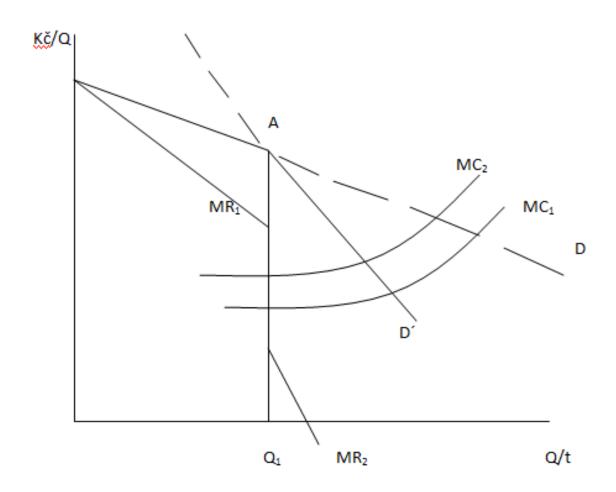

#### **Economics II**

## Firm behavior and supply shaping

Part IV.

Decision-making firm in imperfect competition – Oligopoly











#### Introduction

## 1 Oligopoly

- 1.1 Characteristics
- 1.2 Cartel
- 1.3 Cournots' model
- 1.4 Oligopoly with the price leader.
- 1.5 Model with thee cranked demand curve.

## 2 Alternate objectives of the company

- 2.1 Simple management model
- 2.2 Baumols' model firms maximising turnover











## Optimal cartel output - company A, company B



11-2 optimální výstup kartelu











## Optimal output cartel - market

Kartel (trh)













## Model with the price leader



11-5 oligopol s dominantní firmou











## Cranked demand curve



#### 11-6 zalomená poptávková křivka











## Simple management model



#### 12-1 jednoduchý manažerský model











# Baumols' model of the firm maximising turnover













## Baumols' model



12-2 Baumolův model (celkové veličiny)











## Baumols' model













## Baumols' model













## Thank you for your attention