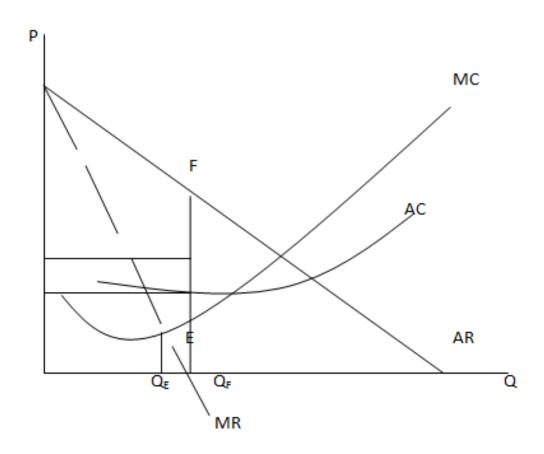

racteristics
- 1.2 Cartel
- 1.3 Cournots' model
- 1.4 Oligopoly with the price leader.
- 1.5 Model with thee cranked demand curve.

## 2 Alternate objectives of the company

- 2.1 Simple management model
- 2.2 Baumols' model firms maximising turnover











## Optimal cartel output - company A, company B



11-2 optimální výstup kartelu











## Optimal output cartel - market

Kartel (trh)













## Model with the price leader



11-5 oligopol s dominantní firmou











## Cranked demand curve



#### 11-6 zalomená poptávková křivka











## Simple management model



#### 12-1 jednoduchý manažerský model











# Baumols' model of the firm maximising turnover













## Baumols' model



12-2 Baumolův model (celkové veličiny)











## Baumols' model













## Baumols' model













## Thank you for your attention