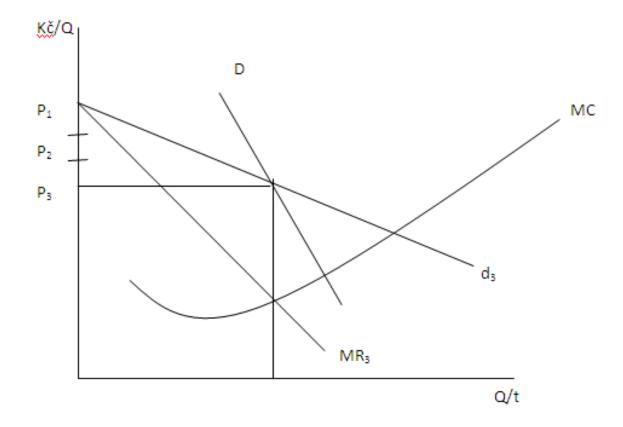

### Optimal output in the short run

#### 10-8 optimální výstup monopolistické firmy v krátkém období