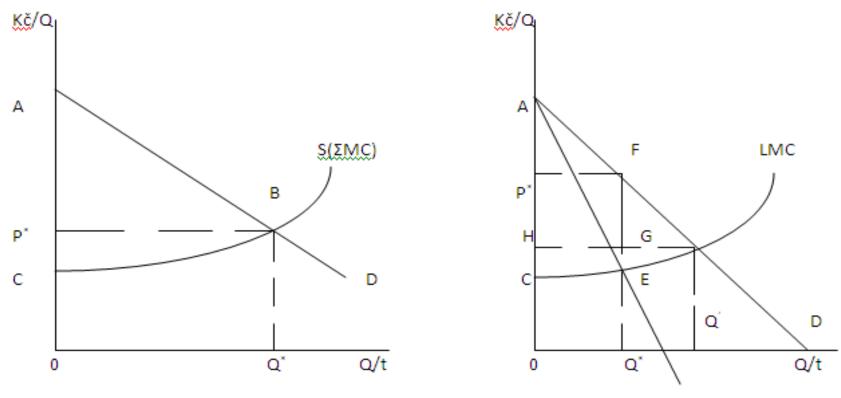

### Natural monopoly price regulation

MR

#### 9-12 cenová regulace přirozeného monopolu