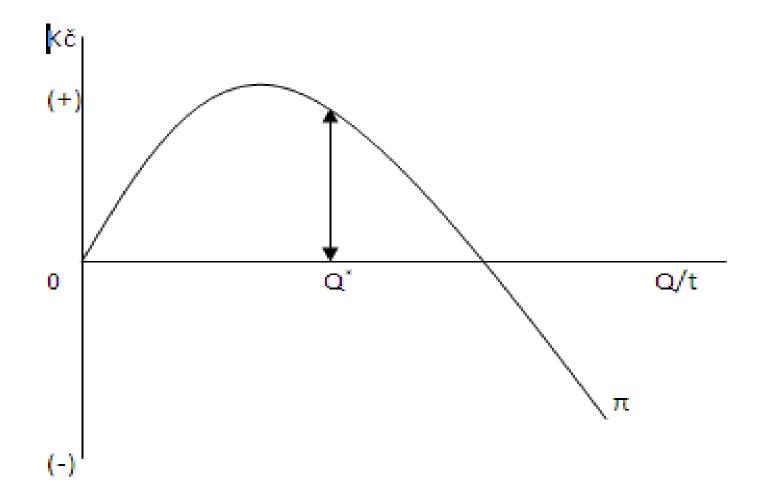

## 1 Decision-making firms Monopoly

- 1.1 Characteristics of monopoly
- 1.2 Main barriers to entry into the sector
- 1.3 Optimal output choice
- 1.4 Price setting
- 1.5 Monopoly profit
- 1.6 Price discrimination
- 1.7 Allocation effectiveness
- 1.8 Monopoly regulation