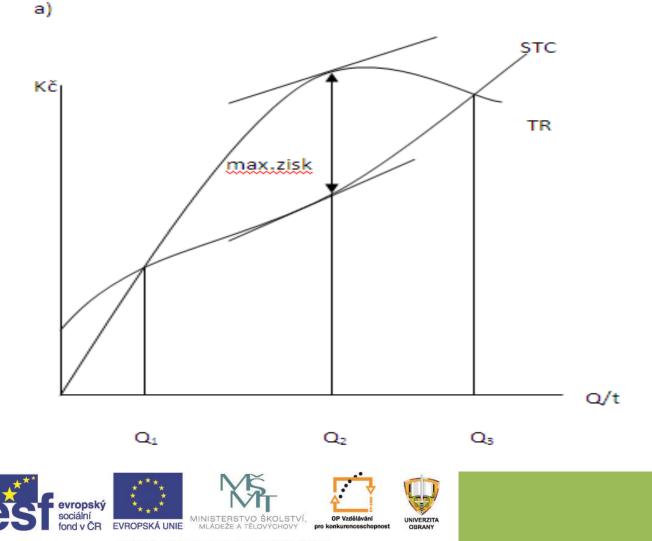

### Optimal output in the short run

10-6 formování krátkodobého optimálního výstupu monopolistické firmy – I

### Optimal output in the short run

10-7 formování krátkodobého optimálního výstupu monopolistické firmy – II

### Optimal output in the short run

#### 10-8 optimální výstup monopolistické firmy v krátkém období