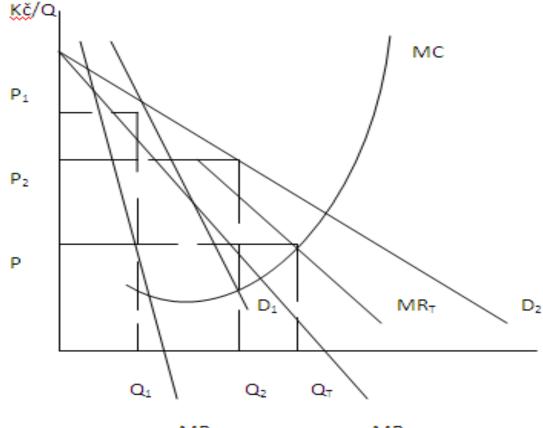

#### Third-degree price discrimination

 $MR_1$ 

MR<sub>2</sub>

#### 9-8 cenová diskriminace třetího stupně