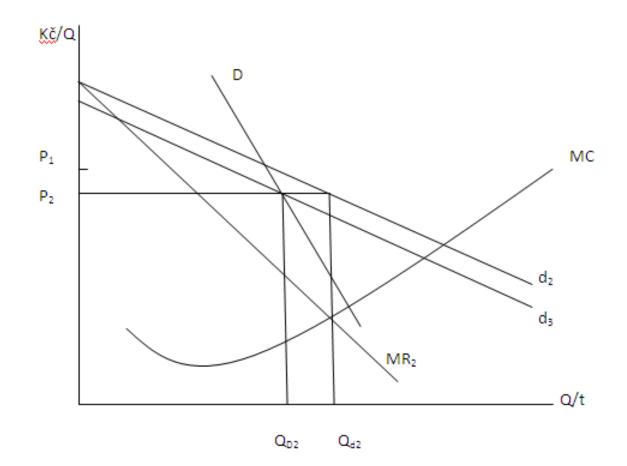

### Two demand curves in Chamberlins' model

### Optimal output in the short run

10-6 formování krátkodobého optimálního výstupu monopolistické firmy – I

### Optimal output in the short run

10-7 formování krátkodobého optimálního výstupu monopolistické firmy – II