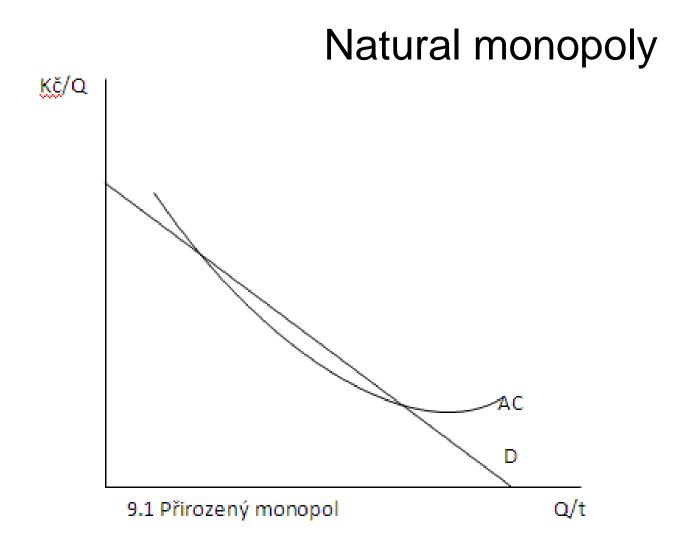

## 1 Decision-making firms Monopoly

- 1.1 Characteristics of monopoly
- 1.2 Main barriers to entry into the sector
- 1.3 Optimal output choice
- 1.4 Price setting
- 1.5 Monopoly profit
- 1.6 Price discrimination
- 1.7 Allocation effectiveness
- 1.8 Monopoly regulation