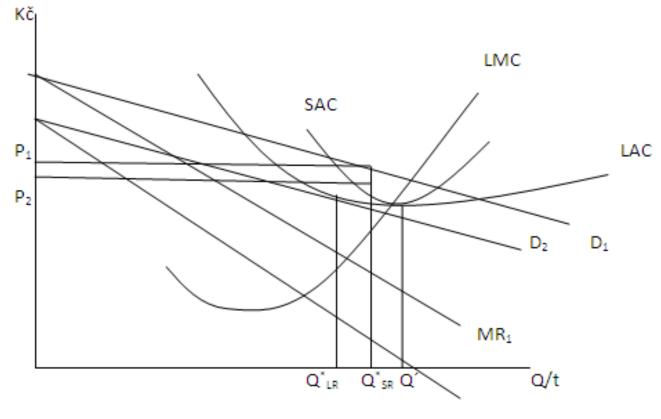

### Optimal output in the short run

10-6 formování krátkodobého optimálního výstupu monopolistické firmy – I

### Optimal output in the short run

10-7 formování krátkodobého optimálního výstupu monopolistické firmy – II

### Optimal output in the short run

#### 10-8 optimální výstup monopolistické firmy v krátkém období