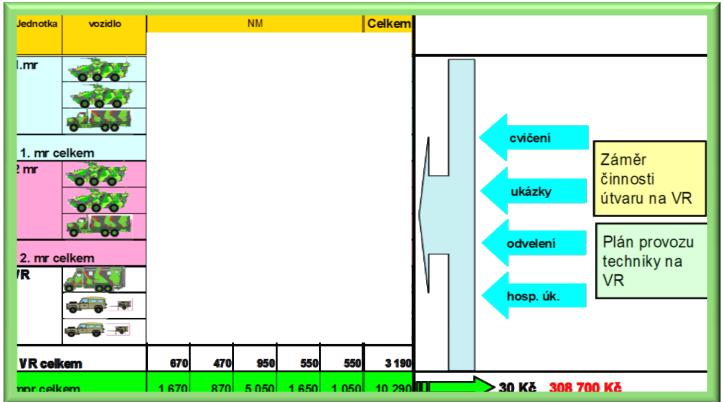

### Calculation of expected consumption

Process table for the calculation of consumption, identify the main activities.

# Procedure for acceptance of PH

Determine the sequence of activities