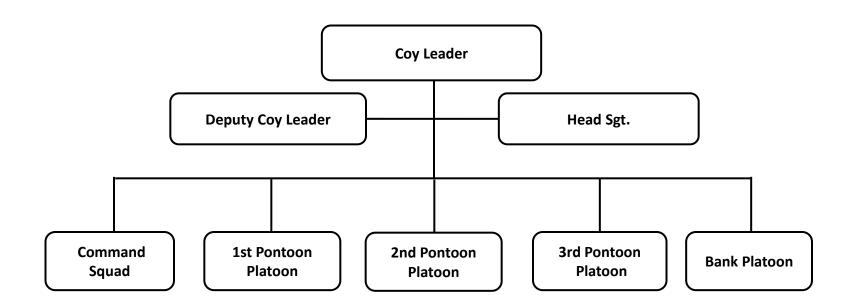

# CZECH ARMY ENGINEER UNITS AND TROOPS ORGANIZATION AND PREDESTINATION



# **15TH Engineer Regiment**



#### 151st and 153th Engineer Battallion



# **Command Company**



#### Command Platoon



# Signal Platoon



#### Engineer reconnaissance Platoon



#### Decontamination Platoon



# 1st and 2nd Combat Engineer Company



# Engineer platoon



# Engineer Machinery Platoon



# Engineer obstacle Platoon



# **Engineer Special Company**



#### **EOD Team**



#### Road clearance team



# Engineer special Platoon



#### **Army Reserve Rescue Company**



#### AR Rescue Platoon



#### AR Rescue Decontamination Platoon



#### **152nd Engineer Batallion**



# **Pontoon Company**



# 1st, 2nd and 3th Pontoon Platoon



#### Bank Platoon



#### **Army Reserve Pontoon Company**



#### AR Pontoon Platoon



#### AR Bank Platoon



# 1st and 2th General Engineering Support Company



# Engineer Building Platoon



# Engineer Machinery Platoon



# **EOD Company**



#### **EOD Team**



# 1st and 2nd Biological and Chemical Ammunition Disposal Team