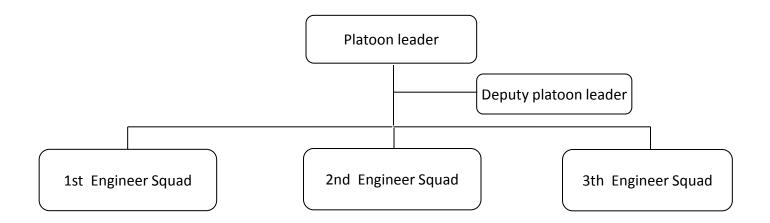

# CZECH ARMY ENGINEER UNITS AND TROOPS ORGANIZATION AND PREDESTINATION



# **15TH Engineer Regiment**



#### 151st and 153th Engineer Battallion



# **Command Company**



#### Command Platoon



# Signal Platoon



#### Engineer reconnaissance Platoon



#### Decontamination Platoon



# 1st and 2nd Combat Engineer Company



# Engineer platoon



# Engineer Machinery Platoon



# Engineer obstacle Platoon



# **Engineer Special Company**



#### **EOD Team**



#### Road clearance team



# Engineer special Platoon



#### **Army Reserve Rescue Company**



#### AR Rescue Platoon



#### AR Rescue Decontamination Platoon



#### **152nd Engineer Batallion**



# **Pontoon Company**



# 1st, 2nd and 3th Pontoon Platoon



#### Bank Platoon



#### **Army Reserve Pontoon Company**



#### AR Pontoon Platoon



#### AR Bank Platoon



# 1st and 2th General Engineering Support Company



# Engineer Building Platoon



# Engineer Machinery Platoon



# **EOD Company**



#### **EOD Team**



# 1st and 2nd Biological and Chemical Ammunition Disposal Team