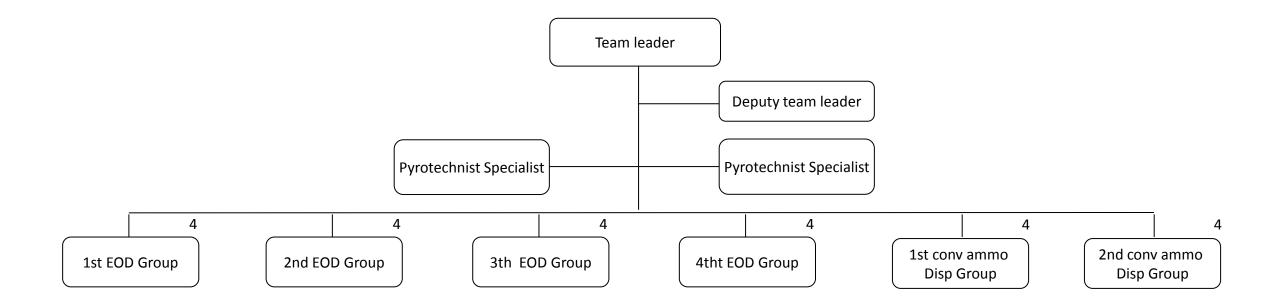

# CZECH ARMY ENGINEER UNITS AND TROOPS ORGANIZATION AND PREDESTINATION



# **15TH Engineer Regiment**



#### 151st and 153th Engineer Battallion



# **Command Company**



#### Command Platoon



# Signal Platoon



#### Engineer reconnaissance Platoon



#### Decontamination Platoon



# 1st and 2nd Combat Engineer Company



# Engineer platoon



# Engineer Machinery Platoon



# Engineer obstacle Platoon



# **Engineer Special Company**



#### **EOD Team**



#### Road clearance team



# Engineer special Platoon



#### **Army Reserve Rescue Company**



#### AR Rescue Platoon



#### AR Rescue Decontamination Platoon



#### **152nd Engineer Batallion**



# **Pontoon Company**



# 1st, 2nd and 3th Pontoon Platoon



#### Bank Platoon



#### **Army Reserve Pontoon Company**



#### AR Pontoon Platoon



#### AR Bank Platoon



# 1st and 2th General Engineering Support Company



# Engineer Building Platoon



# Engineer Machinery Platoon



# **EOD Company**



#### **EOD Team**



# 1st and 2nd Biological and Chemical Ammunition Disposal Team