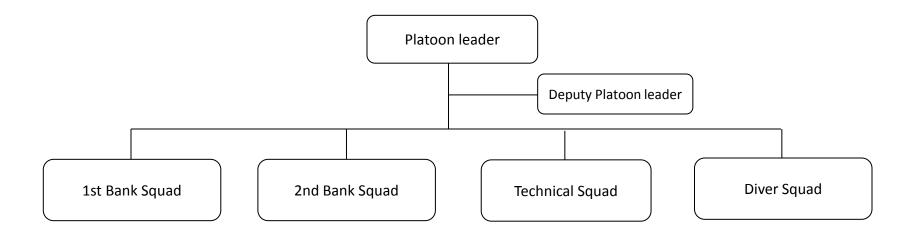

# CZECH ARMY ENGINEER UNITS AND TROOPS ORGANIZATION AND PREDESTINATION



# **15TH Engineer Regiment**



#### 151st and 153th Engineer Battallion



# **Command Company**



#### Command Platoon



# Signal Platoon



#### Engineer reconnaissance Platoon



#### Decontamination Platoon



# 1st and 2nd Combat Engineer Company



# Engineer platoon



# Engineer Machinery Platoon



# Engineer obstacle Platoon



# **Engineer Special Company**



#### **EOD Team**



#### Road clearance team



# Engineer special Platoon



#### **Army Reserve Rescue Company**



#### AR Rescue Platoon



#### AR Rescue Decontamination Platoon



#### **152nd Engineer Batallion**



# **Pontoon Company**



# 1st, 2nd and 3th Pontoon Platoon



#### Bank Platoon



#### **Army Reserve Pontoon Company**



#### AR Pontoon Platoon



#### AR Bank Platoon



# 1st and 2th General Engineering Support Company



# Engineer Building Platoon



# Engineer Machinery Platoon



# **EOD Company**



#### **EOD Team**



# 1st and 2nd Biological and Chemical Ammunition Disposal Team