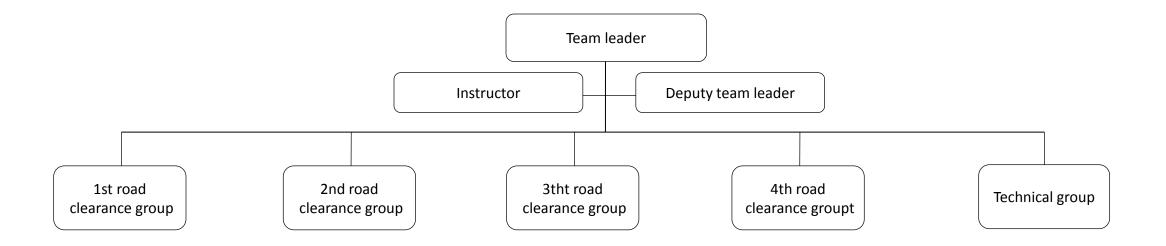

# CZECH ARMY ENGINEER UNITS AND TROOPS ORGANIZATION AND PREDESTINATION



# **15TH Engineer Regiment**



#### 151st and 153th Engineer Battallion



# **Command Company**



#### Command Platoon



# Signal Platoon



#### Engineer reconnaissance Platoon



#### Decontamination Platoon



# 1st and 2nd Combat Engineer Company



# Engineer platoon



# Engineer Machinery Platoon



# Engineer obstacle Platoon



# **Engineer Special Company**



#### **EOD Team**



#### Road clearance team



# Engineer special Platoon



#### **Army Reserve Rescue Company**



#### AR Rescue Platoon



#### AR Rescue Decontamination Platoon



#### **152nd Engineer Batallion**



# **Pontoon Company**



# 1st, 2nd and 3th Pontoon Platoon



#### Bank Platoon



#### **Army Reserve Pontoon Company**



#### AR Pontoon Platoon



#### AR Bank Platoon



# 1st and 2th General Engineering Support Company



# Engineer Building Platoon



# Engineer Machinery Platoon



# **EOD Company**



#### **EOD Team**



# 1st and 2nd Biological and Chemical Ammunition Disposal Team