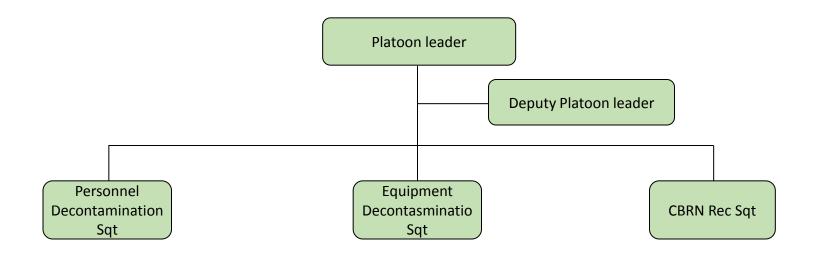

# CZECH ARMY ENGINEER UNITS AND TROOPS ORGANIZATION AND PREDESTINATION



# **15TH Engineer Regiment**



#### 151st and 153th Engineer Battallion



# **Command Company**



#### Command Platoon



# Signal Platoon



#### Engineer reconnaissance Platoon



#### Decontamination Platoon



# 1st and 2nd Combat Engineer Company



# Engineer platoon



# Engineer Machinery Platoon



# Engineer obstacle Platoon



# **Engineer Special Company**



#### **EOD Team**



#### Road clearance team



# Engineer special Platoon



#### **Army Reserve Rescue Company**



#### AR Rescue Platoon



#### AR Rescue Decontamination Platoon



#### **152nd Engineer Batallion**



# **Pontoon Company**



# 1st, 2nd and 3th Pontoon Platoon



#### Bank Platoon



#### **Army Reserve Pontoon Company**



#### AR Pontoon Platoon



#### AR Bank Platoon



# 1st and 2th General Engineering Support Company



# Engineer Building Platoon



# Engineer Machinery Platoon



# **EOD Company**



#### **EOD Team**



# 1st and 2nd Biological and Chemical Ammunition Disposal Team