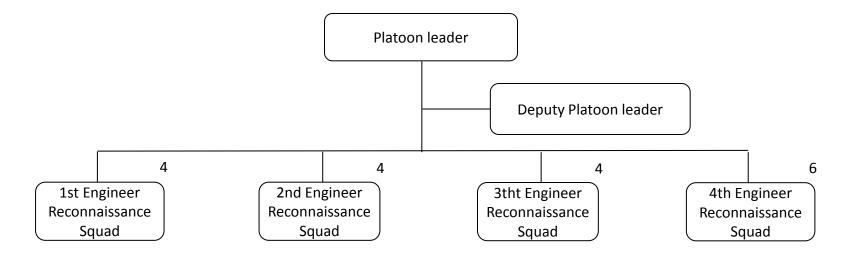

# CZECH ARMY ENGINEER UNITS AND TROOPS ORGANIZATION AND PREDESTINATION



# **15TH Engineer Regiment**



#### 151st and 153th Engineer Battallion



# **Command Company**



#### Command Platoon



# Signal Platoon



#### Engineer reconnaissance Platoon



#### Decontamination Platoon



# 1st and 2nd Combat Engineer Company



# Engineer platoon



# Engineer Machinery Platoon



# Engineer obstacle Platoon



# **Engineer Special Company**



#### **EOD Team**



#### Road clearance team



# Engineer special Platoon



#### **Army Reserve Rescue Company**



#### AR Rescue Platoon



#### AR Rescue Decontamination Platoon



#### **152nd Engineer Batallion**



# **Pontoon Company**



# 1st, 2nd and 3th Pontoon Platoon



#### Bank Platoon



#### **Army Reserve Pontoon Company**



#### AR Pontoon Platoon



#### AR Bank Platoon



# 1st and 2th General Engineering Support Company



# Engineer Building Platoon



# Engineer Machinery Platoon



# **EOD Company**



#### **EOD Team**



# 1st and 2nd Biological and Chemical Ammunition