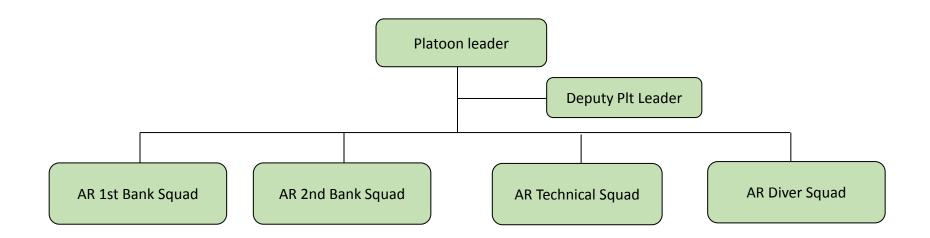

ON AND PREDESTINATION



# **15TH Engineer Regiment**



#### 151st and 153th Engineer Battallion



# **Command Company**



#### Command Platoon



# Signal Platoon



#### Engineer reconnaissance Platoon



#### Decontamination Platoon



# 1st and 2nd Combat Engineer Company



# Engineer platoon



# Engineer Machinery Platoon



# Engineer obstacle Platoon



# **Engineer Special Company**



#### **EOD Team**



#### Road clearance team



# Engineer special Platoon



#### **Army Reserve Rescue Company**



#### AR Rescue Platoon



#### AR Rescue Decontamination Platoon



#### **152nd Engineer Batallion**



# **Pontoon Company**



# 1st, 2nd and 3th Pontoon Platoon



#### Bank Platoon



#### **Army Reserve Pontoon Company**



#### AR Pontoon Platoon



#### AR Bank Platoon



# 1st and 2th General Engineering Support Company



# Engineer Building Platoon



# Engineer Machinery Platoon



# **EOD Company**



#### **EOD Team**



# 1st and 2nd Biological and Chemical Ammunition Disposal Team