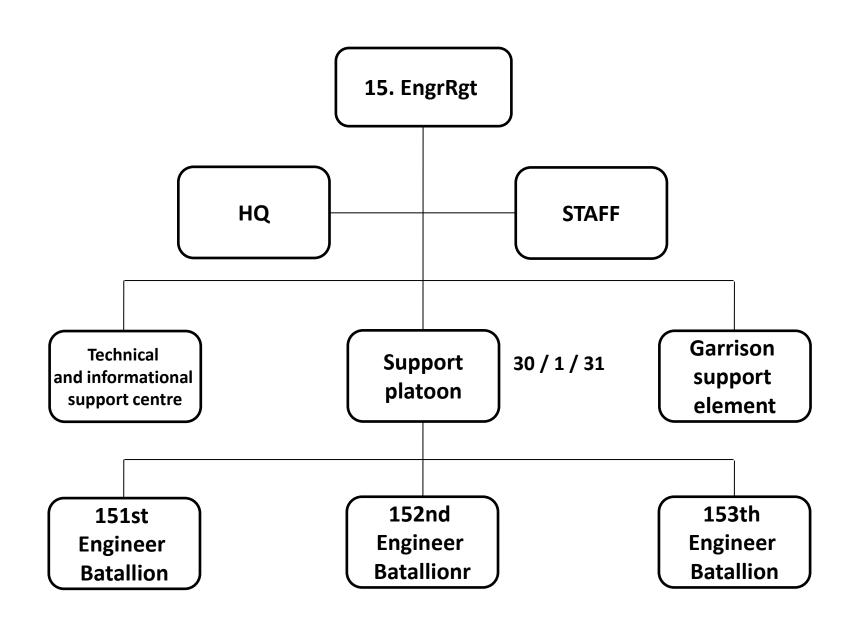

# **15TH Engineer Regiment**

#### 151st and 153th Engineer Battallion

#### **152nd Engineer Batallion**