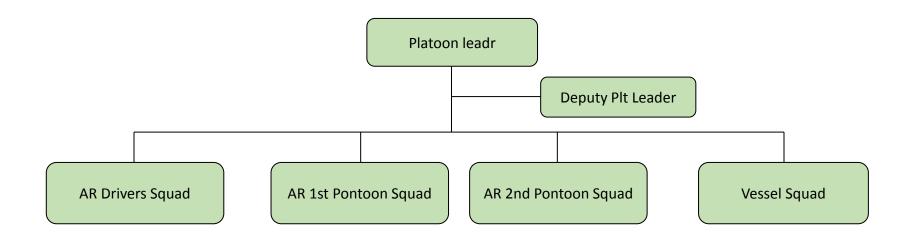

TS AND TROOPS ORGANIZATION AND PREDESTINATION



# **15TH Engineer Regiment**



#### 151st and 153th Engineer Battallion



# **Command Company**



#### Command Platoon



# Signal Platoon



#### Engineer reconnaissance Platoon



#### Decontamination Platoon



# 1st and 2nd Combat Engineer Company



# Engineer platoon



# Engineer Machinery Platoon



# Engineer obstacle Platoon



# **Engineer Special Company**



#### **EOD Team**



#### Road clearance team



# Engineer special Platoon



#### **Army Reserve Rescue Company**



#### AR Rescue Platoon



#### AR Rescue Decontamination Platoon



#### **152nd Engineer Batallion**



# **Pontoon Company**



# 1st, 2nd and 3th Pontoon Platoon



#### Bank Platoon



#### **Army Reserve Pontoon Company**



#### AR Pontoon Platoon



#### AR Bank Platoon



# 1st and 2th General Engineering Support Company



# Engineer Building Platoon



# Engineer Machinery Platoon



# **EOD Company**



#### **EOD Team**



# 1st and 2nd Biological and Chemical Ammunition Disposal Team