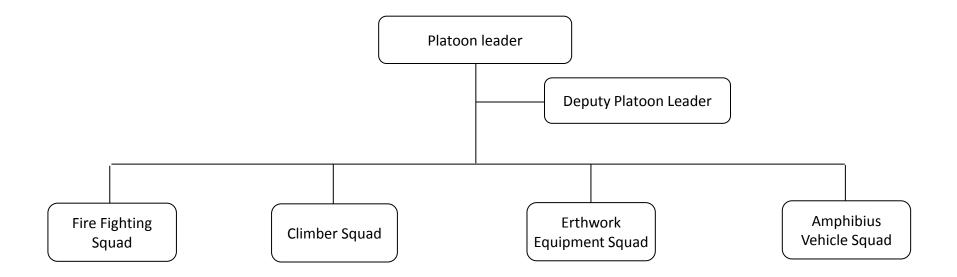

# CZECH ARMY ENGINEER UNITS AND TROOPS ORGANIZATION AND PREDESTINATION



# **15TH Engineer Regiment**



#### 151st and 153th Engineer Battallion



# **Command Company**



#### Command Platoon



# Signal Platoon



#### Engineer reconnaissance Platoon



#### Decontamination Platoon



# 1st and 2nd Combat Engineer Company



# Engineer platoon



# Engineer Machinery Platoon



# Engineer obstacle Platoon



# **Engineer Special Company**



#### **EOD Team**



#### Road clearance team



# Engineer special Platoon



#### **Army Reserve Rescue Company**



#### AR Rescue Platoon



#### AR Rescue Decontamination Platoon



#### **152nd Engineer Batallion**



# **Pontoon Company**



# 1st, 2nd and 3th Pontoon Platoon



#### Bank Platoon



#### **Army Reserve Pontoon Company**



#### AR Pontoon Platoon



#### AR Bank Platoon



# 1st and 2th General Engineering Support Company



# Engineer Building Platoon



# Engineer Machinery Platoon



# **EOD Company**



#### **EOD Team**



# 1st and 2nd Biological and Chemical Ammunition Disposal Team