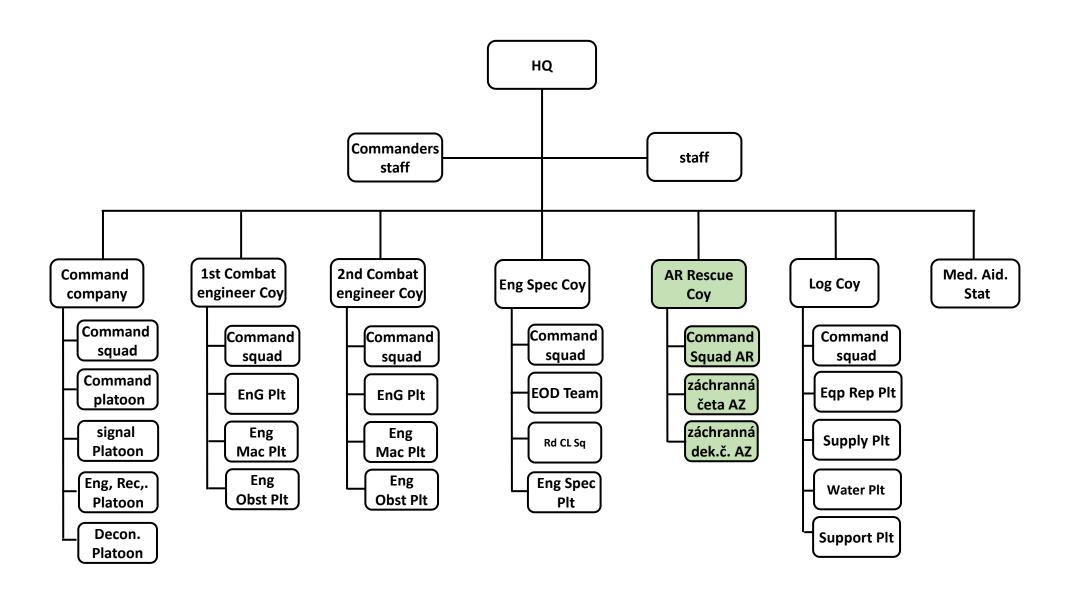

# **Command Company**

#### Command Platoon

# Signal Platoon

#### Engineer reconnaissance Platoon

#### Decontamination Platoon

# 1st and 2nd Combat Engineer Company

# Engineer platoon

# Engineer Machinery Platoon

# Engineer obstacle Platoon

# **Engineer Special Company**

#### **EOD Team**

#### Road clearance team

# Engineer special Platoon

#### **Army Reserve Rescue Company**

#### AR Rescue Platoon

#### AR Rescue Decontamination Platoon