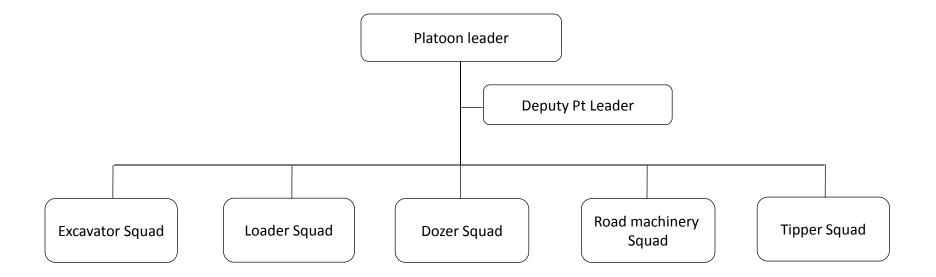

pany**



#### Command Platoon



# Signal Platoon



#### Engineer reconnaissance Platoon



#### Decontamination Platoon



# 1st and 2nd Combat Engineer Company



# Engineer platoon



# Engineer Machinery Platoon



# Engineer obstacle Platoon



# **Engineer Special Company**



#### **EOD Team**



#### Road clearance team



# Engineer special Platoon



#### **Army Reserve Rescue Company**



#### AR Rescue Platoon



#### AR Rescue Decontamination Platoon



#### **152nd Engineer Batallion**



# **Pontoon Company**



# 1st, 2nd and 3th Pontoon Platoon



#### Bank Platoon



#### **Army Reserve Pontoon Company**



#### AR Pontoon Platoon



#### AR Bank Platoon



# 1st and 2th General Engineering Support Company



# Engineer Building Platoon



# Engineer Machinery Platoon



# **EOD Company**



#### **EOD Team**



# 1st and 2nd Biological and Chemical Ammunition Disposal Team