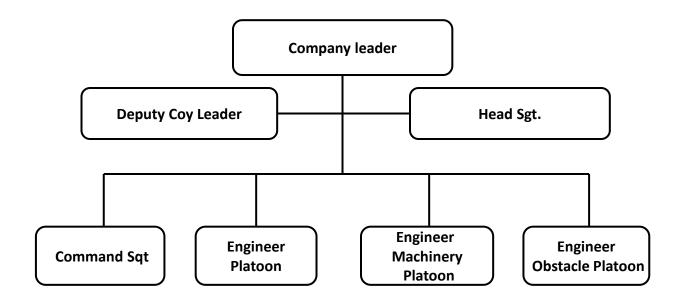

# 1st and 2nd Combat Engineer Company

# Engineer platoon

# Engineer Machinery Platoon

# Engineer obstacle Platoon