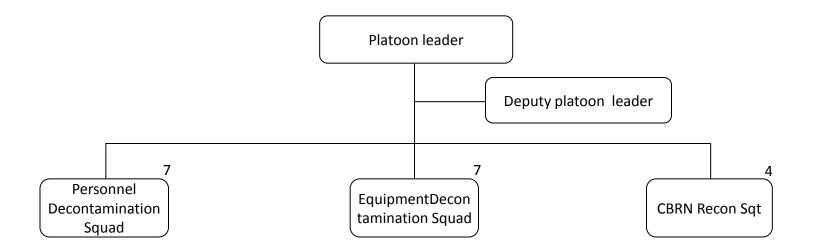

# CZECH ARMY ENGINEER UNITS AND TROOPS ORGANIZATION AND PREDESTINATION



# **15TH Engineer Regiment**



#### 151st and 153th Engineer Battallion



# **Command Company**



#### Command Platoon



# Signal Platoon



#### Engineer reconnaissance Platoon



#### Decontamination Platoon



# 1st and 2nd Combat Engineer Company



# Engineer platoon



# Engineer Machinery Platoon



# Engineer obstacle Platoon



# **Engineer Special Company**



#### **EOD Team**



#### Road clearance team



# Engineer special Platoon



#### **Army Reserve Rescue Company**



#### AR Rescue Platoon



#### AR Rescue Decontamination Platoon



#### **152nd Engineer Batallion**



# **Pontoon Company**



# 1st, 2nd and 3th Pontoon Platoon



#### Bank Platoon



#### **Army Reserve Pontoon Company**



#### AR Pontoon Platoon



#### AR Bank Platoon



# 1st and 2th General Engineering Support Company



# Engineer Building Platoon



# Engineer Machinery Platoon



# **EOD Company**



#### **EOD Team**



# 1st and 2nd Biological and Chemical Ammunition Disposal Team