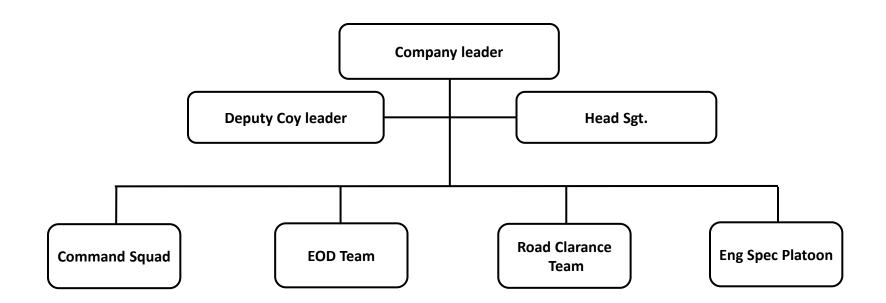

# **Engineer Special Company**

#### **EOD Team**

#### Road clearance team

# Engineer special Platoon