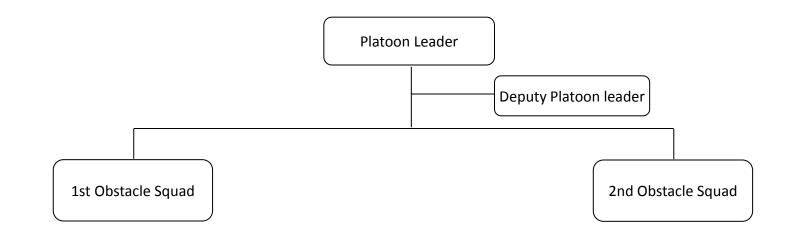

# CZECH ARMY ENGINEER UNITS AND TROOPS ORGANIZATION AND PREDESTINATION



# **15TH Engineer Regiment**



#### 151st and 153th Engineer Battallion



# **Command Company**



#### Command Platoon



# Signal Platoon



#### Engineer reconnaissance Platoon



#### Decontamination Platoon



# 1st and 2nd Combat Engineer Company



# Engineer platoon



# Engineer Machinery Platoon



# Engineer obstacle Platoon



# **Engineer Special Company**



#### **EOD Team**



#### Road clearance team



# Engineer special Platoon



#### **Army Reserve Rescue Company**



#### AR Rescue Platoon



#### AR Rescue Decontamination Platoon



#### **152nd Engineer Batallion**



# **Pontoon Company**



# 1st, 2nd and 3th Pontoon Platoon



#### Bank Platoon



#### **Army Reserve Pontoon Company**



#### AR Pontoon Platoon



#### AR Bank Platoon



# 1st and 2th General Engineering Support Company



# Engineer Building Platoon



# Engineer Machinery Platoon



# **EOD Company**



#### **EOD Team**



# 1st and 2nd Biological and Chemical Ammunition Disposal Team