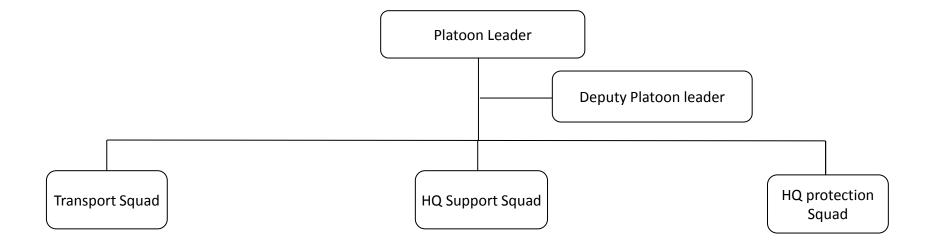

# CZECH ARMY ENGINEER UNITS AND TROOPS ORGANIZATION AND PREDESTINATION



# **15TH Engineer Regiment**



#### 151st and 153th Engineer Battallion



# **Command Company**



#### Command Platoon



# Signal Platoon



#### Engineer reconnaissance Platoon



#### Decontamination Platoon



# 1st and 2nd Combat Engineer Company



# Engineer platoon



# Engineer Machinery Platoon



# Engineer obstacle Platoon



# **Engineer Special Company**



#### **EOD Team**



#### Road clearance team



# Engineer special Platoon



#### **Army Reserve Rescue Company**



#### AR Rescue Platoon



#### AR Rescue Decontamination Platoon



#### **152nd Engineer Batallion**



# **Pontoon Company**



# 1st, 2nd and 3th Pontoon Platoon



#### Bank Platoon



#### **Army Reserve Pontoon Company**



#### AR Pontoon Platoon



#### AR Bank Platoon



# 1st and 2th General Engineering Support Company



# Engineer Building Platoon



# Engineer Machinery Platoon



# **EOD Company**



#### **EO