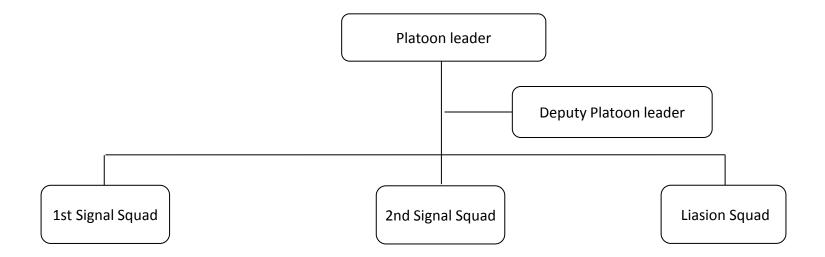

# CZECH ARMY ENGINEER UNITS AND TROOPS ORGANIZATION AND PREDESTINATION



# **15TH Engineer Regiment**



#### 151st and 153th Engineer Battallion



# **Command Company**



#### Command Platoon



# Signal Platoon



#### Engineer reconnaissance Platoon



#### Decontamination Platoon



# 1st and 2nd Combat Engineer Company



# Engineer platoon



# Engineer Machinery Platoon



# Engineer obstacle Platoon



# **Engineer Special Company**



#### **EOD Team**



#### Road clearance team



# Engineer special Platoon



#### **Army Reserve Rescue Company**



#### AR Rescue Platoon



#### AR Rescue Decontamination Platoon



#### **152nd Engineer Batallion**



# **Pontoon Company**



# 1st, 2nd and 3th Pontoon Platoon



#### Bank Platoon



#### **Army Reserve Pontoon Company**



#### AR Pontoon Platoon



#### AR Bank Platoon



# 1st and 2th General Engineering Support Company



# Engineer Building Platoon



# Engineer Machinery Platoon



# **EOD Company**



#### **EOD Team**



# 1st an