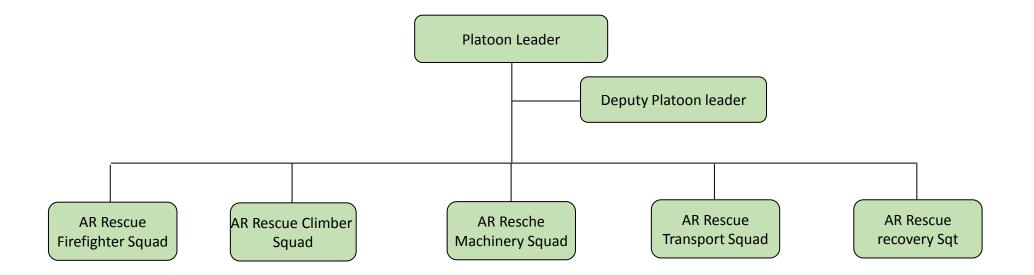

# CZECH ARMY ENGINEER UNITS AND TROOPS ORGANIZATION AND PREDESTINATION



# **15TH Engineer Regiment**



#### 151st and 153th Engineer Battallion



# **Command Company**



#### Command Platoon



# Signal Platoon



#### Engineer reconnaissance Platoon



#### Decontamination Platoon



# 1st and 2nd Combat Engineer Company



# Engineer platoon



# Engineer Machinery Platoon



# Engineer obstacle Platoon



# **Engineer Special Company**



#### **EOD Team**



#### Road clearance team



# Engineer special Platoon



#### **Army Reserve Rescue Company**



#### AR Rescue Platoon



#### AR Rescue Decontamination Platoon



#### **152nd Engineer Batallion**



# **Pontoon Company**



# 1st, 2nd and 3th Pontoon Platoon



#### Bank Platoon



#### **Army Reserve Pontoon Company**



#### AR Pontoon Platoon



#### AR Bank Platoon



# 1st and 2th General Engineering Support Company



# Engineer Building Platoon



# Engineer Machinery Platoon



# **EOD Company**



#### **EOD Team**



# 1st and 2nd Biological and Chemical Ammunition Disposal Team