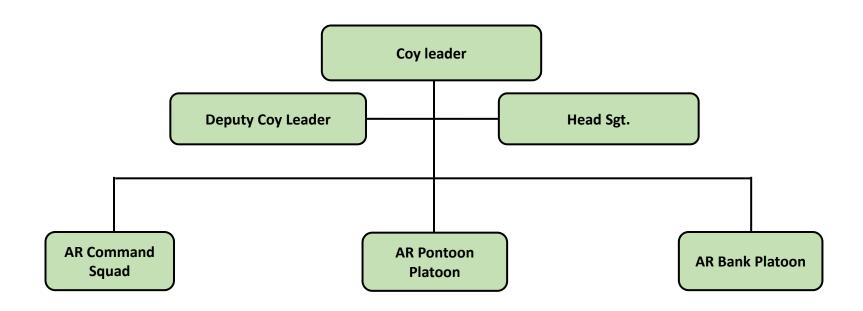

#### **Army Reserve Pontoon Company**

#### AR Pontoon Platoon

#### AR Bank Platoon