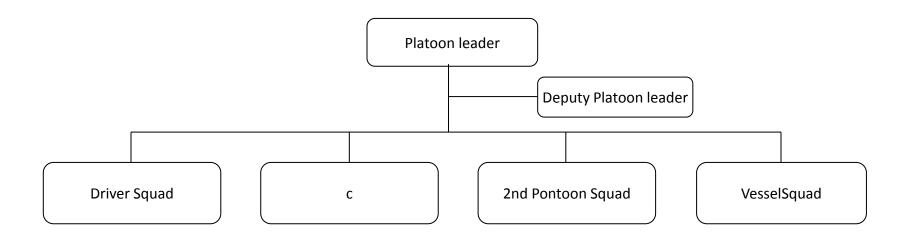

# CZECH ARMY ENGINEER UNITS AND TROOPS ORGANIZATION AND PREDESTINATION



# **15TH Engineer Regiment**



#### 151st and 153th Engineer Battallion



# **Command Company**



#### Command Platoon



# Signal Platoon



#### Engineer reconnaissance Platoon



#### Decontamination Platoon



# 1st and 2nd Combat Engineer Company



# Engineer platoon



# Engineer Machinery Platoon



# Engineer obstacle Platoon



# **Engineer Special Company**



#### **EOD Team**



#### Road clearance team



# Engineer special Platoon



#### **Army Reserve Rescue Company**



#### AR Rescue Platoon



#### AR Rescue Decontamination Platoon



#### **152nd Engineer Batallion**



# **Pontoon Company**



# 1st, 2nd and 3th Pontoon Platoon



#### Bank Platoon



#### **Army Reserve Pontoon Company**



#### AR Pontoon Platoon



#### AR Bank Platoon



# 1st and 2th General Engineering Support Company



# Engineer Building Platoon



# Engineer Machinery Platoon



# **EOD Company**



#### **EOD Team**



# 1st and 2nd Biological and Chemical Ammunition Disposal Team