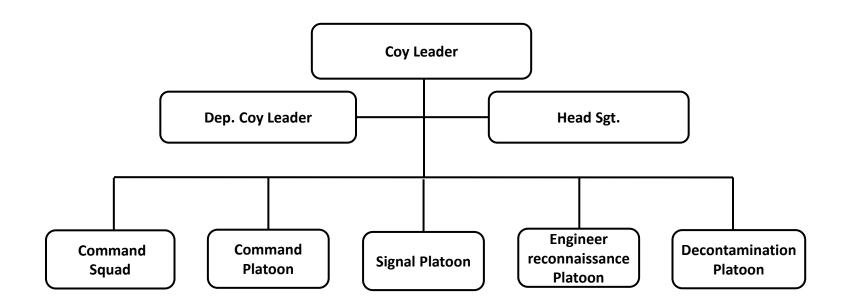

# **Command Company**

#### Command Platoon

# Signal Platoon

#### Engineer reconnaissance Platoon

#### Decontamination Platoon