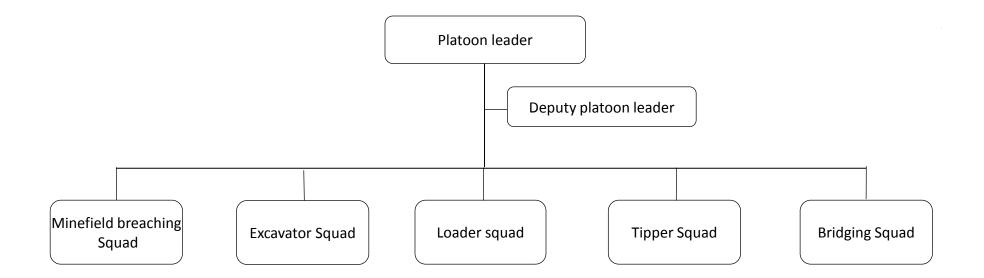

# CZECH ARMY ENGINEER UNITS AND TROOPS ORGANIZATION AND PREDESTINATION



# **15TH Engineer Regiment**



#### 151st and 153th Engineer Battallion



# **Command Company**



#### Command Platoon



# Signal Platoon



#### Engineer reconnaissance Platoon



#### Decontamination Platoon



# 1st and 2nd Combat Engineer Company



# Engineer platoon



# Engineer Machinery Platoon



# Engineer obstacle Platoon



# **Engineer Special Company**



#### **EOD Team**



#### Road clearance team



# Engineer special Platoon



#### **Army Reserve Rescue Company**



#### AR Rescue Platoon



#### AR Rescue Decontamination Platoon



#### **152nd Engineer Batallion**



# **Pontoon Company**



# 1st, 2nd and 3th Pontoon Platoon



#### Bank Platoon



#### **Army Reserve Pontoon Company**



#### AR Pontoon Platoon



#### AR Bank Platoon



# 1st and 2th General Engineering Support Company



# Engineer Building Platoon



# Engineer Machinery Platoon



# **EOD Company**



#### **EOD Team**



# 1st and 2nd Biological and Chemical Ammunition Disposal Team