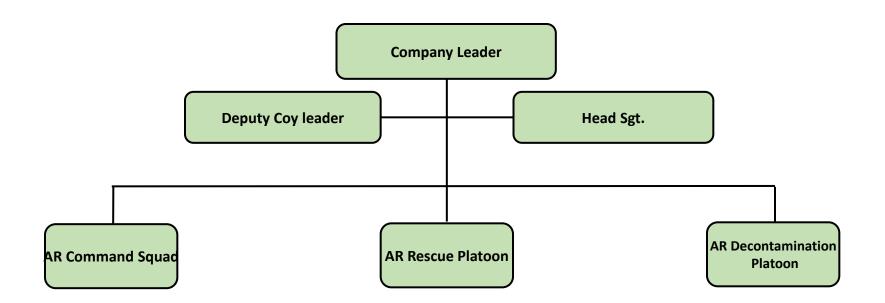

#### **Army Reserve Rescue Company**

#### AR Rescue Platoon

#### AR Rescue Decontamination Platoon